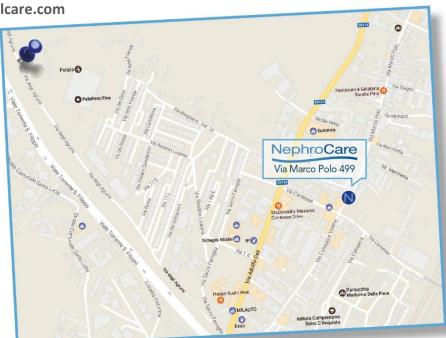

# NephroCare S.p.A.

(ex Il Nefrologico Srl)

Via Marco Polo, 499 – 98125 Contesse (ME)

TEL.: 090/63.51.24 - FAX: 090/63.27.89

www.nephrocare.it

E-mail: il.nefrologico-Med.clinics-it@freseniusmedicalcare.com